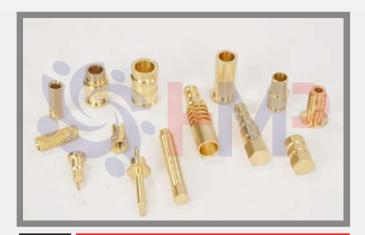

Brass Precision Components

→ Brass Hose Nipple

Brass Inserts

⇒ / Brass Adaptor

Brass Electric Parts

→ Brass Nut

Brass Meter Parts

→ Brass Sanitary Parts

→ Brass Anchors

→ Brass Forged Parts

→ Brass Fitting Parts

→ Brass Nut Bolts

Brass Spacers

→ Sheet Cutting Parts

cPVC & uPVC Inserts

→ Brass Screw

Cable Gland

Brass Gas Parts