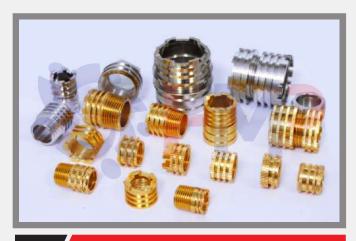

Brass Precision Components

→ Brass Hose Nipple

Brass Inserts

⇒ / Brass Adaptor

Brass Electric Parts

→ Brass Nut

Brass Meter Parts

→ Brass Sanitary Parts

→ Brass Anchors

→ Brass Forged Parts

→ Brass Fitting Parts

→ Brass Nut Bolts

Brass Spacers

→ Sheet Cutting Parts

cPVC & uPVC Inserts

→ Brass Screw