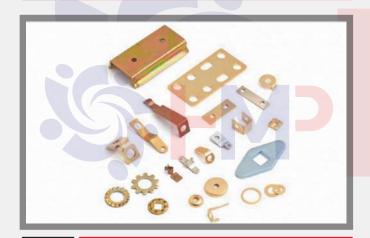

Brass Precision Components

→ Brass Hose Nipple

Brass Inserts

⇒ / Brass Adaptor

Brass Electric Parts

→ Brass Nut

Brass Meter Parts

→ Brass Sanitary Parts

→ Brass Anchors

→ Brass Forged Parts

→ Brass Fitting Parts

→ Brass Nut Bolts

Brass Spacers

→ Sheet Cutting Parts

cPVC & uPVC Inserts

→ Brass Screw