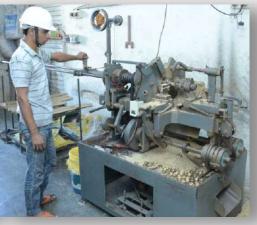

## MACHINE UNITS

- → HAND DRILL
- AUTOMATIC DRILLING
- > SLOTTING

- → WIRE DRAW
- → THREADING
- **⇒** SHAPING

- → LATHE
- → GRINDING
- → HEADERS FOR SCREWS
- AUTOMATIC CUTTING & SLOTTING

## MACHINE UNITS

→ POWER PRESS

FORGING MACHINE

→ FORGING HYDRAULIC