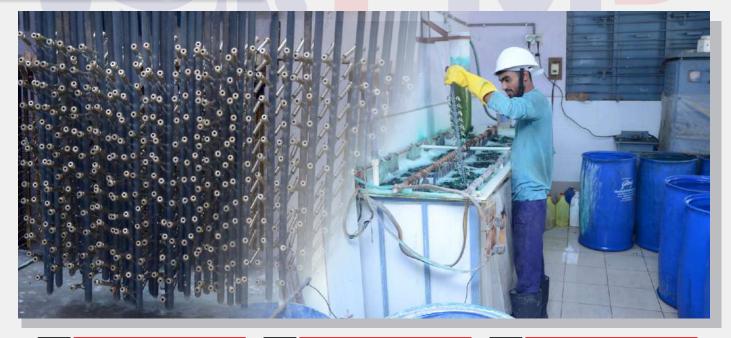

#### PLATING UNITS

- NICKEL PLATING
- ⇒ CHROME PLATING
- TIN PLATING
- → COPPER PLATING
- BLUE ZINC PLATING
- ⇒ SILVER PLATING
- GOLD PLATING
- ⇒ BRASS PLATING
- → DEBARRING PROCESS
- ONE PIECE PLATING