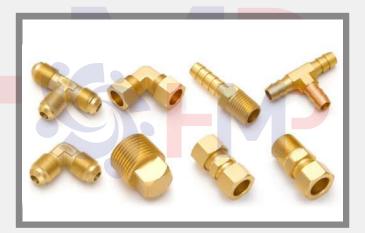

Brass Precision Components

→ Brass Hose Nipple

Brass Inserts

⇒ / Brass Adaptor

Brass Electric Parts

→ Brass Nut

Brass Meter Parts

→ Brass Sanitary Parts

→ Brass Anchors

→ Brass Forged Parts

→ Brass Fitting Parts

→ Brass Nut Bolts

Brass Spacers

→ Sheet Cutting Parts

cPVC & uPVC Inserts

→ Brass Screw