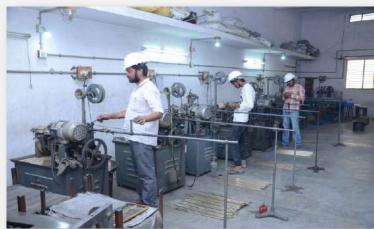

## MACHINE UNITS

- → HAND DRILL
- AUTOMATIC DRILLING
- > SLOTTING

- → WIRE DRAW
- → THREADING
- **⇒** SHAPING

- → LATHE
- → GRINDING
- → HEADERS FOR SCREWS
- AUTOMATIC CUTTING & SLOTTING

## MACHINE UNITS

→ POWER PRESS

FORGING MACHINE

→ FORGING HYDRAULIC