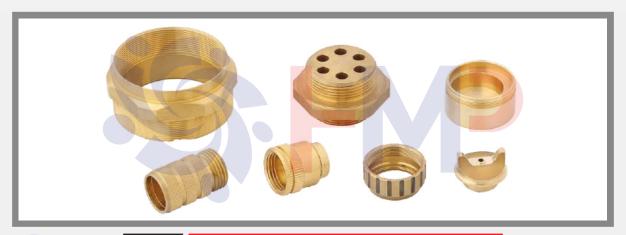

Brass Precision Components

→ Brass Hose Nipple

Brass Inserts

⇒ / Brass Adaptor

Brass Electric Parts

→ Brass Nut

Brass Meter Parts

→ Brass Sanitary Parts

→ Brass Anchors

→ Brass Forged Parts

→ Brass Fitting Parts

→ Brass Nut Bolts

Brass Spacers

→ Sheet Cutting Parts

cPVC & uPVC Inserts

→ Brass Screw