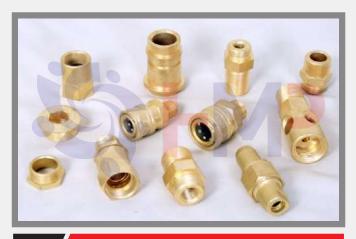

Brass Precision Components

→ Brass Hose Nipple

Brass Inserts

⇒ / Brass Adaptor

Brass Electric Parts

→ Brass Nut

Brass Meter Parts

→ Brass Sanitary Parts

→ Brass Anchors

→ Brass Forged Parts

→ Brass Fitting Parts

→ Brass Nut Bolts

Brass Spacers

→ Sheet Cutting Parts

cPVC & uPVC Inserts

→ Brass Screw