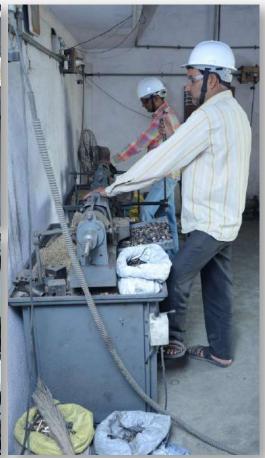

## MACHINE UNITS

- → HAND DRILL
- AUTOMATIC DRILLING
- > SLOTTING

- → WIRE DRAW
- → THREADING
- **⇒** SHAPING

- → LATHE
- → GRINDING
- → HEADERS FOR SCREWS
- AUTOMATIC CUTTING & SLOTTING

## MACHINE UNITS

→ POWER PRESS

FORGING MACHINE

→ FORGING HYDRAULIC