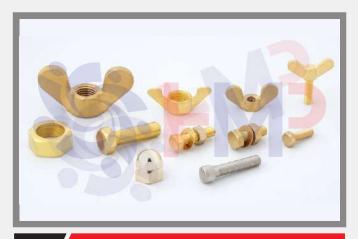

→ Brass Anchors

→ Brass Forged Parts

→ Brass Fitting Parts

→ Brass Nut Bolts

Brass Spacers

→ Sheet Cutting Parts

cPVC & uPVC Inserts

→ Brass Screw