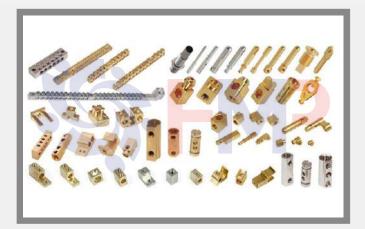

Brass Precision Components

→ Brass Hose Nipple

Brass Inserts

⇒ / Brass Adaptor

Brass Electric Parts

→ Brass Nut

Brass Meter Parts

→ Brass Sanitary Parts

→ Brass Anchors

→ Brass Forged Parts

→ Brass Fitting Parts

→ Brass Nut Bolts

Brass Spacers

→ Sheet Cutting Parts

cPVC & uPVC Inserts

→ Brass Screw

Cable Gland

Brass Gas Parts