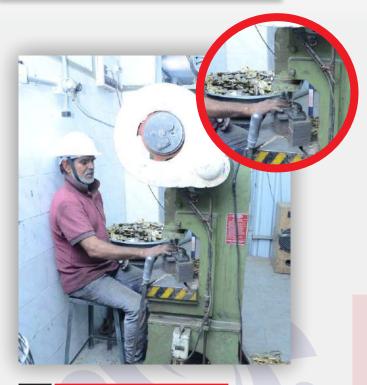

## MACHINE UNITS

- → HAND DRILL
- AUTOMATIC DRILLING
- > SLOTTING

- → WIRE DRAW
- → THREADING
- **⇒** SHAPING

- → LATHE
- → GRINDING
- → HEADERS FOR SCREWS
- AUTOMATIC CUTTING & SLOTTING

## MACHINE UNITS

→ POWER PRESS

FORGING MACHINE

→ FORGING HYDRAULIC